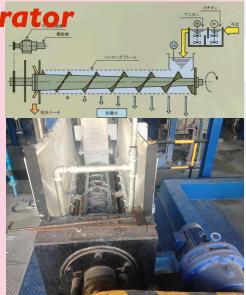

## Screw-press dehydrator

Other type of dehydrators such as Filterpress can not

dewatering continuously, and need manual operation,

and need a large space...

Our Screw-press can resolve all of this matter.