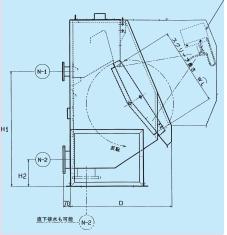

## Waste water treatment equipments for Automatic operation with space saving

**High Pressure Floatator** 

Unlike settlement tank, High pressure floatator collect sludge by the force of air. So we need not to use heavy inorganic chemical and

can reduce the amount of sludge absolutely. And it is operated by automatic

**Polymer Auto-Dissolver** 

Auto-dissolver prevent to make some block of polymer

in the tank when dissolving and prevent clogging of pump.