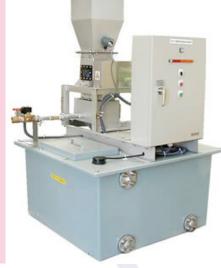

can reduce the amount of sludge absolutely. And it is operated by automatic

**Polymer Auto-Dissolver** 

Auto-dissolver prevent to make some block of polymer

in the tank when dissolving and prevent clogging of pump.

And dissolve automatic and continuously instead of us.